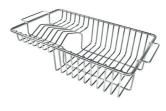

## **OPTIONAL ACCESSORIES**

Cestello inox 8612 000

**HDPE Chopping board** 8657 001

HPDE Twin chopping board 8644 101

Stainless steel plate rack 8100 303 \* only in combination with the accessory 8644 101

Stainless steel plate rack 8100 201

Stainless steel plate rack only usable in combination with the accessories 8644 003
8100 154