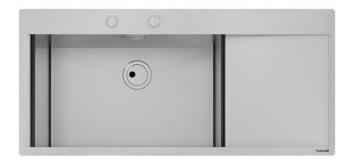

## **Sink New Wave**

Bowl on the left Kitchen Sinks Code: 1416 002

### **DETAILS**

| Edge/Installation Type | Flush-mount   Top-mount                                         |
|------------------------|-----------------------------------------------------------------|
| Finish                 | Foster brushed                                                  |
| Material               | AISI 304 stainless steel                                        |
| Texture                | Brushed in line                                                 |
| Base                   | 80 cm                                                           |
| Dimensions             | 1160 x 520 mm                                                   |
| Standard fittings      | Fixing hooks, gasket, drain, overflow and siphon, boxed packing |
| Mixer holes            | 2 standard holes                                                |
| Built-in hole          | View technical data sheet                                       |
|                        |                                                                 |

| Drainer                    | Yes                                                                                                                                                                                                                                                              |
|----------------------------|------------------------------------------------------------------------------------------------------------------------------------------------------------------------------------------------------------------------------------------------------------------|
| Width                      | 116 cm                                                                                                                                                                                                                                                           |
| Bowl dimension             | 710 x 400 mm                                                                                                                                                                                                                                                     |
| Number of bowls            | 1 bowl                                                                                                                                                                                                                                                           |
| Waste fitting              | Drain with automatic control SPACE                                                                                                                                                                                                                               |
| FEATURES                   |                                                                                                                                                                                                                                                                  |
| Automatic waste fitting    | The waste-fitting with round remote knob is supplied; a practical accessory which makes it unnecessary to get wet in order to drain the water from the bowl.                                                                                                     |
| Diamond-shape bottom       | The draining of water is an important feature in a sink, and it's always taken good care of in Foster products. In the bent-welded sinks, which would have a flat bottom, the proper draining is guaranteed by the elegant beveling, which helps the water flow. |
| Double mixer hole          | The large tap counter is already fitted with a series of 2 tap holes. In the second hole it is possible to install the remote control of the automatic drain or, alternatively, a practical soap dispenser.                                                      |
| High thickness             | 1mm thick steel. A significant thickness, which guarantees the maximum sturdiness and durability.                                                                                                                                                                |
| new wave - perfect profile | The wave is the exclusive feature of the New Wave sinks, a sinuous element that breaks the minimalistic rigor of square bowl and makes it more flexible - awarded with the prestigious Reddot Design Award 2015.                                                 |
| Perimetral overflow        | The overflow is always a security on the Foster sinks that prevents the overflow of water in case of oversights. The perimeter drain solution improves aesthetics thanks to its square and essential shape.                                                      |
| Save space system          | Drain and siphon are designed to leave as much space as possible in the under-sink area, more and more useful today for theseparate waste collection systems.                                                                                                    |