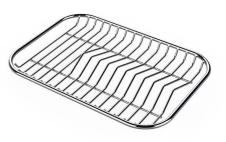

## **OPTIONAL ACCESSORIES**

Cestello inox 8612 000

**HDPE Chopping board** 8657 001

HPDE Twin chopping board 8644 101

Stainless steel plate rack 8100 303 \* only in combination with the accessory 8644 101

Stainless steel plate rack 8100 201

Stainless steel plate rack only usable in combination with the accessories 8644 003
8100 154