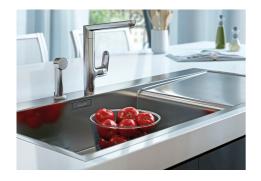

## **Sink New Wave**

Bowl on the left Kitchen Sinks Code: 1416 002

| Drainer                    | Yes                                                                                                                                                                                                                                                              |
|----------------------------|------------------------------------------------------------------------------------------------------------------------------------------------------------------------------------------------------------------------------------------------------------------|
| Width                      | 116 cm                                                                                                                                                                                                                                                           |
| Bowl dimension             | 710 x 400 mm                                                                                                                                                                                                                                                     |
| Number of bowls            | 1 bowl                                                                                                                                                                                                                                                           |
| Waste fitting              | Drain with automatic control SPACE                                                                                                                                                                                                                               |
| FEATURES                   |                                                                                                                                                                                                                                                                  |
| Automatic waste fitting    | The waste-fitting with round remote knob is supplied; a practical accessory which makes it unnecessary to get wet in order to drain the water from the bowl.                                                                                                     |
| Diamond-shape bottom       | The draining of water is an important feature in a sink, and it's always taken good care of in Foster products. In the bent-welded sinks, which would have a flat bottom, the proper draining is guaranteed by the elegant beveling, which helps the water flow. |
| Double mixer hole          | The large tap counter is already fitted with a series of 2 tap holes. In the second hole it is possible to install the remote control of the automatic drain or, alternatively, a practical soap dispenser.                                                      |
| High thickness             | 1mm thick steel. A significant thickness, which guarantees the maximum sturdiness and durability.                                                                                                                                                                |
| new wave - perfect profile | The wave is the exclusive feature of the New Wave sinks, a sinuous element that breaks the minimalistic rigor of square bowl and makes it more flexible - awarded with the prestigious Reddot Design Award 2015.                                                 |
| Perimetral overflow        | The overflow is always a security on the Foster sinks that prevents the overflow of water in case of oversights. The perimeter drain solution improves aesthetics thanks to its square and essential shape.                                                      |
| Save space system          | Drain and siphon are designed to leave as much space as possible in the under-sink area, more and more useful today for theseparate waste collection systems.                                                                                                    |

Squared bowls - 0/9 radius

The square bowls of Foster have perfectly squared vertical edges, while those on the bottom have a small radius of 9 mm that facilitates cleaning operations.