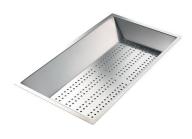

### Stainless steel perforated tray

8151 000 \* only in combination with the accessory 8644 101