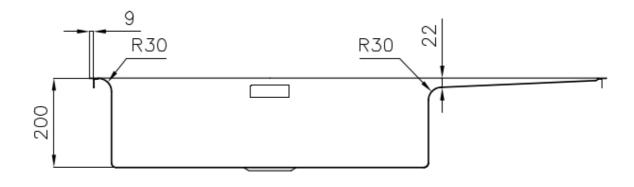

Squared bowls - 0/9 radius

The square bowls of Foster have perfectly squared vertical edges, while those on the bottom have a small radius of 9 mm that facilitates cleaning operations.