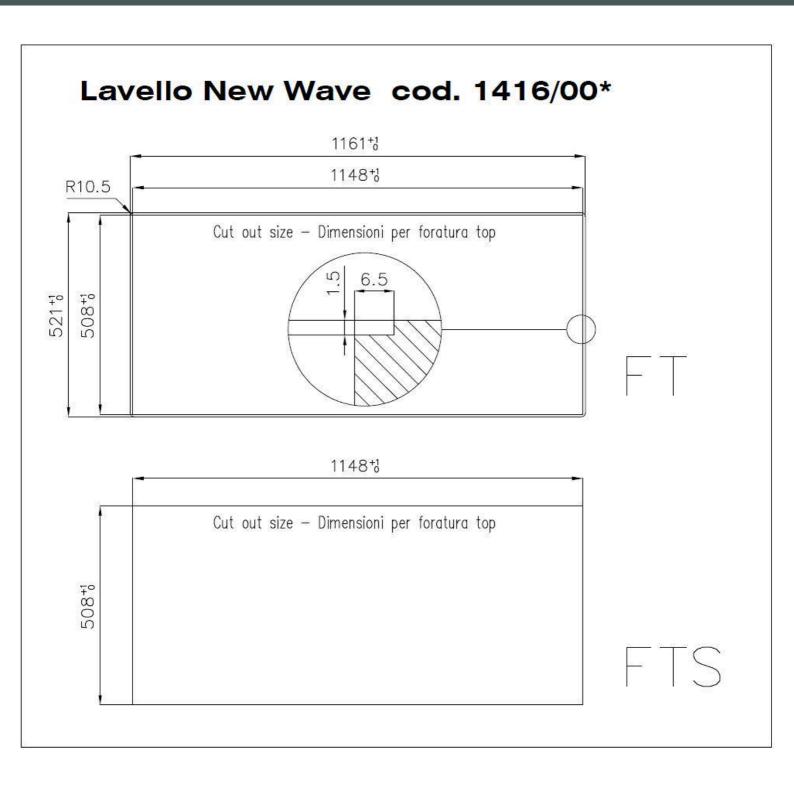

### **DETAILS**

| Edge/Installation Type | Flush-mount   Top-mount                                         |
|------------------------|-----------------------------------------------------------------|
| Finish                 | Foster brushed                                                  |
| Material               | AISI 304 stainless steel                                        |
| Texture                | Brushed in line                                                 |
| Base                   | 80 cm                                                           |
| Dimensions             | 1160 x 520 mm                                                   |
| Standard fittings      | Fixing hooks, gasket, drain, overflow and siphon, boxed packing |
| Mixer holes            | 2 standard holes                                                |
| Built-in hole          | View technical data sheet                                       |
|                        |                                                                 |

## **TECHNICAL DATA**