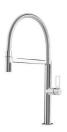

**TECHNICAL DATA**





## Foster ==



## **GALLERY**







## **EQUIPMENT**



Space automatic waste fitting - PA 8407 108

## **OPTIONAL ACCESSORIES**



Cestello inox 8612 000



**HDPE Chopping board** 8657 001



HPDE Twin chopping board 8644 101



Stainless steel plate rack 8100 303 \* only in combination with the accessory 8644 101



Stainless steel plate rack 8100 201



Stainless steel plate rack only usable in combination with the accessories 8644 003
8100 154

# Foster ==



**White bowl** 8153 100



Glass chopping board 8631 300



food collection tray
8159 101
\* only in combination with the accessory
8644 101

Graters kit with ring-holder and



### Stainless steel perforated tray

8151 000 \* only in combination with the accessory 8644 101

## **RECOMMENDED PAIRINGS**



Mixer Tap Play 8487 000