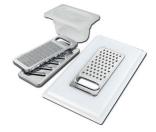

# Foster ==

**White bowl** 8153 100

Glass chopping board 8631 300

food collection tray
8159 101
\* only in combination with the accessory
8644 101

Graters kit with ring-holder and

### Stainless steel perforated tray

8151 000 \* only in combination with the accessory 8644 101