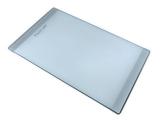

# Foster ==

**White bowl** 8153 100

Glass chopping board 8631 300

food collection tray
8159 101
\* only in combination with the accessory
8644 101

Graters kit with ring-holder and