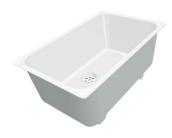

# Foster ==

**White bowl** 8153 100

Glass chopping board 8631 300

food collection tray
8159 101
\* only in combination with the accessory
8644 101

Graters kit with ring-holder and