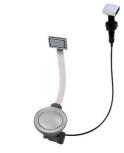

|
| Save space system          | Drain and siphon are designed to leave as much space as possible in the under-sink area, more and more useful today for theseparate waste collection systems.                                                                                                    |



Space waste fitting

The elegant SPACE steel cap closes the drain and leaves no visible residues collected in the basket below. Space also has a small footprint and allows the optimal use of the under-sink compartment.

Squared bowls - 0/9 radius

The square bowls of Foster have perfectly squared vertical edges, while those on the bottom have a small radius of 9 mm that facilitates cleaning operations.

## **TECHNICAL DATA**





## Foster ==



## **GALLERY**







## **EQUIPMENT**



Space automatic waste fitting - PA 8407 108

## **OPTIONAL ACCESSORIES**



Cestello inox 8612 000



**HDPE Chopping board** 8657 001



HPDE Twin chopping board 8644 101



Stainless steel plate rack 8100 303 \* only in combination with the accessory 8644 101



Stainless steel plate rack 8100 201



Stainless steel plate rack only usable in combination with the accessories 8644 003
8100 154

# Foster ==



**White bowl** 8153 100



Glass chopping board 8631 300



food collection tray
8159 101
\* only in combination with the accessory
8644 101

Graters kit with ring-holder and



### Stainless steel perforated tray

8151 000 \* only in combination with the accessory 8644 101

## **RECOMMENDED PAIRINGS**



Mixer Tap Play 8487 000