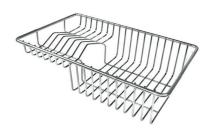

Stainless steel plate rack 8100 201

Stainless steel plate rack only usable in combination with the accessories 8644 003
8100 154