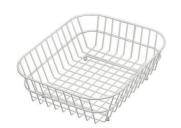

## **OPTIONAL ACCESSORIES**

Cestello inox 8612 000

**HDPE Chopping board** 8657 001

HPDE Twin chopping board 8644 101

Stainless steel plate rack 8100 303 \* only in combination with the accessory 8644 101